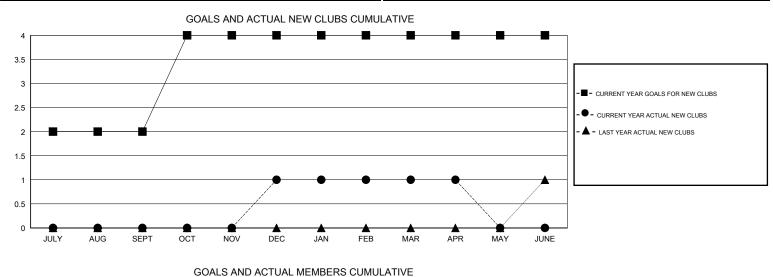

## GMT: CARL HARRELL

| LOCATION F | LORIDA |
|------------|--------|
|------------|--------|

| GMT: CARL HARRELL LOCATION FLORIDA |                  |                     |                            |                             |               |                    | GMT CA 1                         |                              |                             |
|------------------------------------|------------------|---------------------|----------------------------|-----------------------------|---------------|--------------------|----------------------------------|------------------------------|-----------------------------|
| Clubs                              |                  |                     |                            |                             |               |                    | Members                          |                              |                             |
| RESULTS FOR 2013-2014              |                  |                     |                            | RESULTS FOR 2013-2014       |               |                    |                                  |                              |                             |
| QUARTER                            | NEW CLUB<br>GOAL | ACTUAL NEW<br>CLUBS | ACTUAL<br>DROPPED<br>CLUBS | ACTUAL NET<br>GAIN/<br>LOSS | QUARTER       | NEW MEMBER<br>GOAL | ACTUAL TOTAL<br>MEMBERS<br>ADDED | ACTUAL<br>DROPPED<br>MEMBERS | ACTUAL NET<br>GAIN/<br>LOSS |
| JULY/AUG/SEPT                      | 2                | 0                   | 1                          | -1                          | JULY/AUG/SEPT | 40                 | 52                               | 70                           | -18                         |
| OCT/NOV/DEC                        | 2                | 1                   | 1                          | 0                           | OCT/NOV/DEC   | 45                 | 61                               | 117                          | -56                         |
| JAN/FEB/MAR                        | 0                | 0                   | 1                          | -1                          | JAN/FEB/MAR   | 10                 | 65                               | 44                           | 21                          |
| APR/MAY/JUNE                       | 0                | 0                   | 0                          | 0                           | APR/MAY/JUNE  | 10                 | 13                               | 16                           | -3                          |