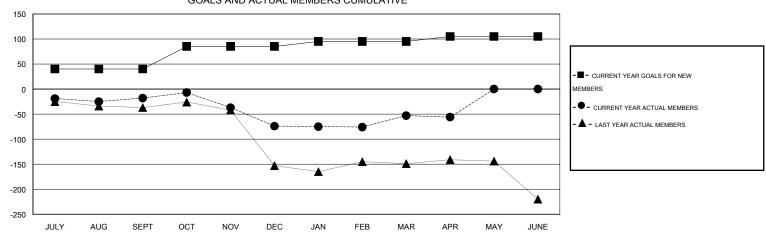

## GMT: CARL HARRELL

| LOCATION F | LORIDA |
|------------|--------|
|------------|--------|

| GMT: CARL HARRELL LOCATION FLORIDA |                  |                     |                            |                             |               |                    | GMT CA 1                         |                              |                             |
|------------------------------------|------------------|---------------------|----------------------------|-----------------------------|---------------|--------------------|----------------------------------|------------------------------|-----------------------------|
| Clubs                              |                  |                     |                            |                             |               |                    | Members                          |                              |                             |
| RESULTS FOR 2013-2014              |                  |                     |                            | RESULTS FOR 2013-2014       |               |                    |                                  |                              |                             |
| QUARTER                            | NEW CLUB<br>GOAL | ACTUAL NEW<br>CLUBS | ACTUAL<br>DROPPED<br>CLUBS | ACTUAL NET<br>GAIN/<br>LOSS | QUARTER       | NEW MEMBER<br>GOAL | ACTUAL TOTAL<br>MEMBERS<br>ADDED | ACTUAL<br>DROPPED<br>MEMBERS | ACTUAL NET<br>GAIN/<br>LOSS |
| JULY/AUG/SEPT                      | 2                | 0                   | 1                          | -1                          | JULY/AUG/SEPT | 40                 | 52                               | 70                           | -18                         |
| OCT/NOV/DEC                        | 2                | 1                   | 1                          | 0                           | OCT/NOV/DEC   | 45                 | 61                               | 117                          | -56                         |
| JAN/FEB/MAR                        | 0                | 0                   | 1                          | -1                          | JAN/FEB/MAR   | 10                 | 65                               | 44                           | 21                          |
| APR/MAY/JUNE                       | 0                | 0                   | 0                          | 0                           | APR/MAY/JUNE  | 10                 | 13                               | 16                           | -3                          |